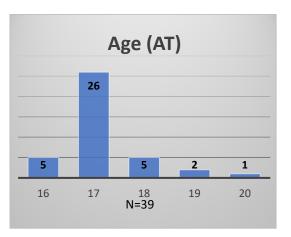

## Daily Data Dashboard – January 23, 2023 Demographics for JTDC Population Monday Morning Midnight Count

Total # of probation Involved youth<sup>1</sup>: 1,062

<sup>&</sup>lt;sup>1</sup> Probation Active: Any youth who is pending sentencing with an active social history, has been formally placed on probation or supervision with Cook County Juvenile Probation on the date of the report.