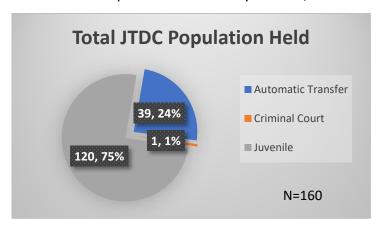

## Daily Data Dashboard – January 23, 2023 Demographics for JTDC Population Monday Morning Midnight Count

Total # of probation Involved youth<sup>1</sup>: 1,062

<sup>&</sup>lt;sup>1</sup> Probation Active: Any youth who is pending sentencing with an active social history, has been formally placed on probation or supervision with Cook County Juvenile Probation on the date of the report.

<sup>\*</sup>Age, Gender and Race for Criminal Court population (N=1) is not represented in this report.

Data sources: cFive Supervisor – Probation Population and RMIS – JTDC Population