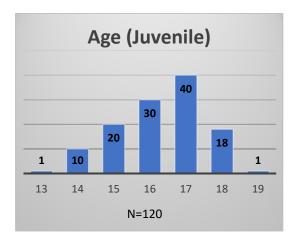

## Daily Data Dashboard – January 23, 2023 Demographics for JTDC Population Monday Morning Midnight Count

Total # of probation Involved youth<sup>1</sup>: 1,062

<sup>&</sup>lt;sup>1</sup> Probation Active: Any youth who is pending sentencing with an active social history, has been formally placed on probation or supervision with Cook County Juvenile Probation on the date of the report.