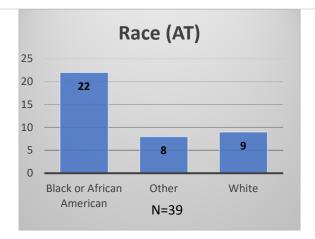

## Daily Data Dashboard – January 23, 2023 Demographics for JTDC Population Monday Morning Midnight Count

Total # of probation Involved youth<sup>1</sup>: 1,062

<sup>&</sup>lt;sup>1</sup> Probation Active: Any youth who is pending sentencing with an active social history, has been formally placed on probation or supervision with Cook County Juvenile Probation on the date of the report.