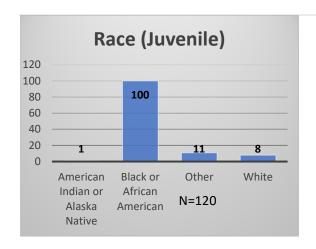

## Daily Data Dashboard – January 23, 2023 Demographics for JTDC Population Monday Morning Midnight Count

Total # of probation Involved youth<sup>1</sup>: 1,062

<sup>&</sup>lt;sup>1</sup> Probation Active: Any youth who is pending sentencing with an active social history, has been formally placed on probation or supervision with Cook County Juvenile Probation on the date of the report.