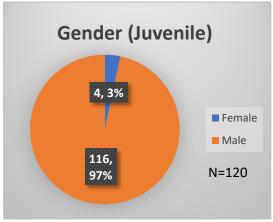

## Daily Data Dashboard – January 23, 2023 Demographics for JTDC Population Monday Morning Midnight Count

Total # of probation Involved youth<sup>1</sup>: 1,062

<sup>&</sup>lt;sup>1</sup> Probation Active: Any youth who is pending sentencing with an active social history, has been formally placed on probation or supervision with Cook County Juvenile Probation on the date of the report.