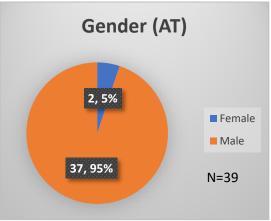

## Daily Data Dashboard – January 23, 2023 Demographics for JTDC Population Monday Morning Midnight Count

Total # of probation Involved youth<sup>1</sup>: 1,062

<sup>&</sup>lt;sup>1</sup> Probation Active: Any youth who is pending sentencing with an active social history, has been formally placed on probation or supervision with Cook County Juvenile Probation on the date of the report.